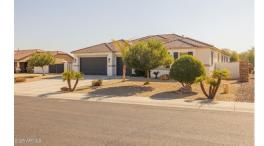

## 18341 W San Juan Ave, Litchfield Park, AZ 85340

- » Beds: 4 | Baths: 3 Full
- » MLS #: 6813878
- » Single Family | 2,842 ft<sup>2</sup> | Lot: 22,651 ft<sup>2</sup> (0.52 acres)
- » More Info: 18341WSanJuanAve.IsForSale.com

## \$ 829,000

Remarks

Gorgeous Home situated on over .52 Acres, w/ Sparkling Pool, Oversized RV Gate & Parking. 4 Bedrooms, 3 Baths, 2842 Square Ft w/ Beautiful & Tasteful Updates. You will not be disappointed when you enter through the Foyer into this well-designed split floorplan. Plenty of Room in the Living Room & Separate Family Room located off the Chefs Kitchen w/ Designer Cabinets, Granite Countertops & Impressive Backsplash. Designer Touches throughout will bring you into the Primary Suite, w/ separate tub & shower. Other Rooms include Two Guest rooms w/ Walk In closets/Full Bath across the hall. Then a 3rd Guest En-Suite, with double sink vanity, shower - tub combo & Walk in Closet. The Best Part Yet, .52 acre oasis with Extended Covered Patio to Enjoy the Beach Entry Style Pool & Entertaining! In pictures, you can see the RV parked in the Huge Backyard, plenty of additional parking for ALL of your toys or your hearts desires! Nothing will take you away! You have plenty of Room to Enjoy your private Corner Lot.