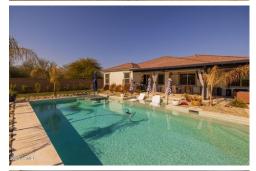

## \$ 829,000

Remarks

Gorgeous Home situated on over .52 Acres, w/ Sparkling Pool, Oversized RV Gate & Parking. 4 Bedrooms, 3 Baths, 2842 Square Ft w/ Beautiful & Tasteful Updates. You will not be disappointed when you enter through the Foyer into this well-designed split floorplan. Plenty of Room in the Living Room & Separate Family Room located off the Chefs Kitchen w/ Designer Cabinets, Granite Countertops & Impressive Backsplash. Designer Touches throughout will bring you into the Primary Suite, w/ separate tub & shower. Other Rooms include Two Guest rooms w/ Walk In closets/Full Bath across the hall. Then a 3rd Guest En-Suite, with double sink vanity, shower - tub combo & Walk in Closet. The Best Part Yet, .52 acre oasis with Extended Covered Patio to Enjoy the Beach Entry Style Pool & Entertaining! In pictures, you can see the RV parked in the Huge Backyard, plenty of additional parking for ALL of your toys or your hearts desires! Nothing will take you away! You have plenty of Room to Enjoy your private Corner Lot.